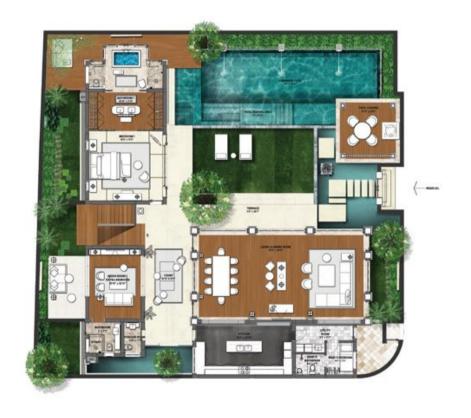

fitted and furnished villas and their exposed wooden sloping roofs with Balinese rattan matting. While wrap around balconies framed in wood lean out to water bodies below.

#### VILLA A1 GROUND FLOOR PLAN

#### VILLA A1 UPPER FLOOR PLAN





#### VILLA A2 GROUND FLOOR PLAN



#### VILLA A2 UPPER FLOOR PLAN





#### Villa B

Full length windows open out to private gardens where swing sofas and outdoor dining decks overlook seamless paddy fields. While high ceilings across the ground floor lend luxury to the interiors.

#### VILLA B1 GROUND FLOOR PLAN

#### VILLA B1 UPPER FLOOR PLAN





#### VILLA B2 GROUND FLOOR PLAN

#### VILLA B2 UPPER FLOOR PLAN





#### VILLA B3 GROUND FLOOR PLAN

#### VILLA B3 UPPER FLOOR PLAN







#### VILLA C1 GROUND FLOOR PLAN

#### VILLA C1 UPPER FLOOR PLAN





#### VILLA C2 GROUND FLOOR PLAN

#### VILLA C2 UPPER FLOOR PLAN





#### VILLA C3 GROUND FLOOR PLAN



#### VILLA C3 UPPER FLOOR PLAN





#### BEDROOM

Slip into luxury in our breathtaking master bedrooms (2 per villa) featuring spacious, well crafted, tailor-made, his-and-her wardrobes. Savour its exquisite attributes: Beauty. Fine attention to detail and luxury in every inch. Truly, the stuff that dreams are made of.



#### BATHROOM

Baale Villas feature five fixture bathrooms with world class fittings; tailor-made spacious bath tubs; rain showers and outdoor shower courts. While sandstone-clad feature walls lend a tropical ambience to your bath experience.

#### LIVING ROOM

Our spectacular living rooms are well appointed with living and dining areas, a specially designed bar and