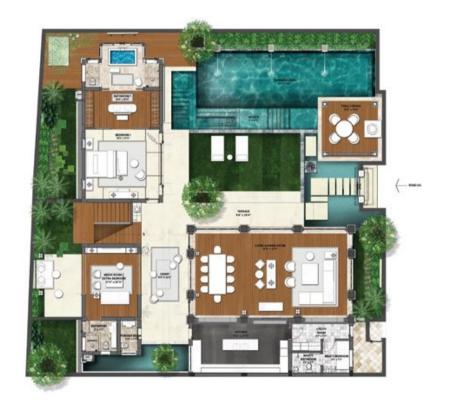

ith Balinese rattan matting. While wrap around balconies framed in wood lean out to water bodies below.

#### VILLA A1 GROUND FLOOR PLAN

#### VILLA A1 UPPER FLOOR PLAN





#### VILLA A2 GROUND FLOOR PLAN



#### VILLA A2 UPPER FLOOR PLAN





#### Villa B

Full length windows open out to private gardens where swing sofas and outdoor dining decks overlook seamless paddy fields. While high ceilings across the ground floor lend luxury to the interiors.

#### VILLA B1 GROUND FLOOR PLAN

#### VILLA B1 UPPER FLOOR PLAN





#### VILLA B2 GROUND FLOOR PLAN

#### VILLA B2 UPPER FLOOR PLAN





#### VILLA B3 GROUND FLOOR PLAN

#### VILLA B3 UPPER FLOOR PLAN







#### VILLA C1 GROUND FLOOR PLAN

#### VILLA C1 UPPER FLOOR PLAN





#### VILLA C2 GROUND FLOOR PLAN

#### VILLA C2 UPPER FLOOR PLAN





#### VILLA C3 GROUND FLOOR PLAN



#### VILLA C3 UPPER FLOOR PLAN





#### BEDROOM

Slip into luxury in our breathtaking master bedrooms (2 per villa) featuring spacious, well crafted, tailor-made, his-and-her wardrobes. Savour its exquisite attributes: Beauty. Fine attention to detail and luxury in every inch. Truly, the stuff that dreams are made of.



#### BATHROOM

Baale Villas feature five fixture bathrooms with world class fittings; tailor-made spacious bath tubs; rain showers and outdoor shower courts. While sandstone-clad feature walls lend a tropical ambience to your bath experience.

#### LIVING ROOM

Our spectacular living rooms are well appointed with living and dining areas, a specially designed bar and all in all with aesthetic details to please the connoisseur in you.