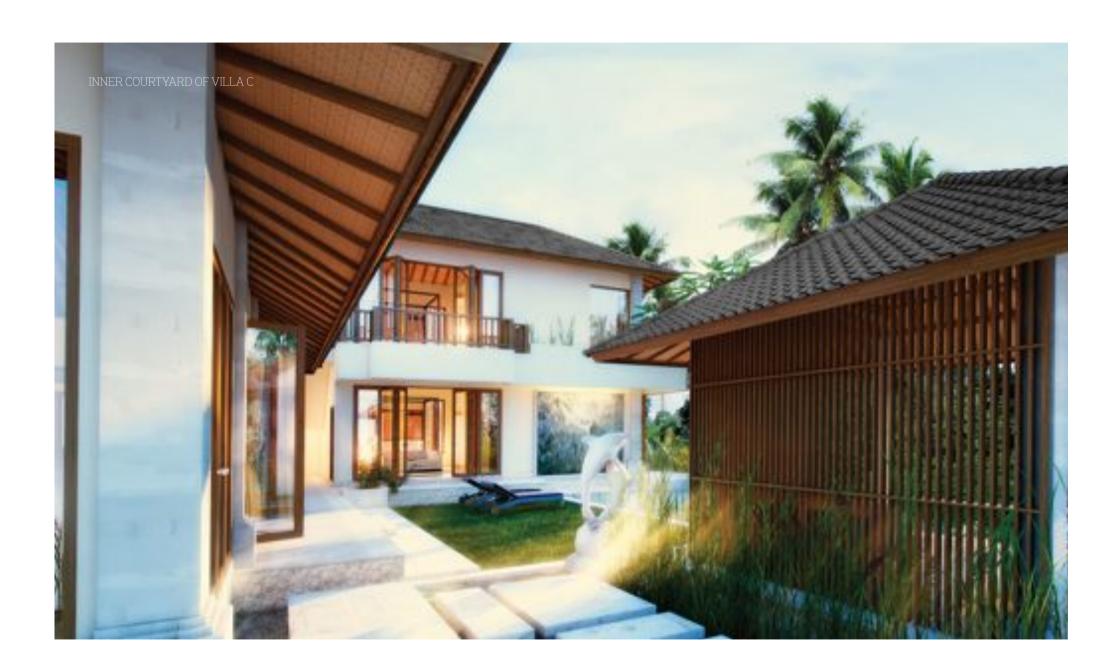

#### Villa A

Coconut trees tower over fully fitted and furnished villas and their exposed wooden sloping roofs with Balinese rattan matting. While wrap around balconies framed in wood lean out to water bodies below.

#### Villa B

Full length windows open out to private gardens where swing sofas and outdoor dining decks overlook seamless paddy fields. While high ceilings across the ground floor lend luxury to the interiors.