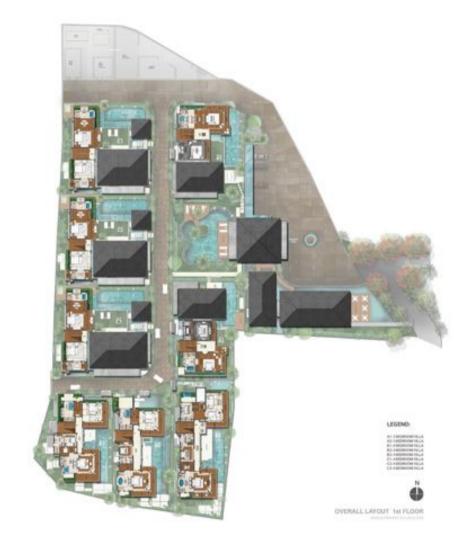

the comfort and luxury of your private villa. Or if you fancy a home cooked meal, then our concierge can organize a chef on call to prepare an exclusive meal of your choice in your villa. For other culinary conquests, our Concierge will be only too willing to organise delivery to your villa from any restaurant in Goa. Be it the local fish curry rice favourite, Subway, Dominos or even specialty seafood restaurants, the world is indeed your oyster.

And yet the party's far from over. Music comes to Arpora too, where local bands and artists on hire can tune in to make any celebration with friends or family truly special. For an unwind ritual, drift across to the Baale Club Spa or book in-villa spa services for some quiet soul searching at home.



#### I OCATION MAP





#### MASTER PLAN









# FULLY FURNISHED REASONS TO OCCUPY OUR EXQUISITE VILLAS.

Captivating Baale Private Villas & Spa are reminiscent of high-end properties in Bali. Live here and you'll be transported to an ambience that's both international and yet true to its tropical habitat.

Each villa has an individually designed signature landscape featuring garden spaces, lily ponds, sculptures, swing sofas and feature walls. Soak in the exquisite aspect of Balinese architecture and artifacts, spread your gaze over the seamlessness in interior and exterior landscape features and enjoy the thoughtful detailing in each room.

Marvel at the doors and full length windows that rise to 9 feet while gliding over the villa's specially designed flooring. And that's not all. Enjoy signature private swimming pools in each