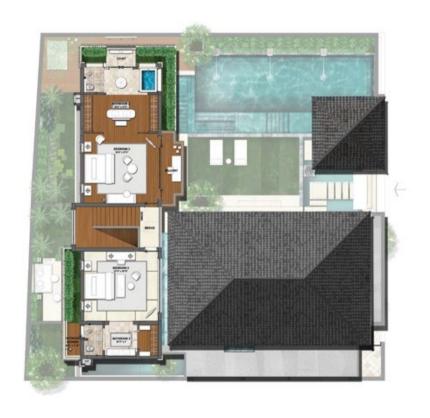

h Balinese rattan matting. While wrap around balconies framed in wood lean out to water bodies below.

#### VILLA A1 GROUND FLOOR PLAN

#### VILLA A1 UPPER FLOOR PLAN





#### VILLA A2 GROUND FLOOR PLAN



#### VILLA A2 UPPER FLOOR PLAN





#### Villa B

Full length windows open out to private gardens where swing sofas and outdoor dining decks overlook seamless paddy fields. While high ceilings across the ground floor lend luxury to the interiors.

#### VILLA B1 GROUND FLOOR PLAN

#### VILLA B1 UPPER FLOOR PLAN





#### VILLA B2 GROUND FLOOR PLAN

#### VILLA B2 UPPER FLOOR PLAN





#### VILLA B3 GROUND FLOOR PLAN

#### VILLA B3 UPPER FLOOR PLAN







#### VILLA C1 GROUND FLOOR PLAN

#### VILLA C1 UPPER FLOOR PLAN





#### VILLA C2 GROUND FLOOR PLAN

#### VILLA C2 UPPER FLOOR PLAN





#### VILLA C3 GROUND FLOOR PLAN



#### VILLA C3 UPPER FLOOR PLAN





#### BEDROOM

Slip into luxury in our breathtaking master bedrooms (2 per villa) featuring spacious, well crafted, tailor-made, his-and-her wardrobes. Savour its exquisite attributes: Beauty. Fine attention to detail and luxury in every inch. Truly, the stuff that dreams are made of.



#### BATHROOM

Baale Villas feature five fixture bathrooms with world class fittings; tailor-made spacious bath tubs; rain showers and outdoor shower courts. While sandstone-clad feature walls lend a tropical ambience to your bath experience.

#### LIVING ROOM

Our spectacular living rooms are well appointed with living and dining areas, a specially designed bar and all in all with aesthetic details to please the connoisseur in you.