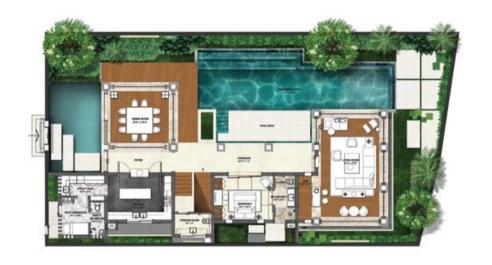

deck.

Now, all these elegant villas need is a like-minded owner. Come, feel the addiction.



#### Villa A

Coconut trees tower over fully fitted and furnished villas and their exposed wooden sloping roofs with Balinese rattan matting. While wrap around balconies framed in wood lean out to water bodies below.

#### VILLA A1 GROUND FLOOR PLAN

#### VILLA A1 UPPER FLOOR PLAN





#### VILLA A2 GROUND FLOOR PLAN



#### VILLA A2 UPPER FLOOR PLAN





#### Villa B

Full length windows open out to private gardens where swing sofas and outdoor dining decks overlook seamless paddy fields. While high ceilings across the ground floor lend luxury to the interiors.

#### VILLA B1 GROUND FLOOR PLAN

#### VILLA B1 UPPER FLOOR PLAN





#### VILLA B2 GROUND FLOOR PLAN

#### VILLA B2 UPPER FLOOR PLAN





#### VILLA B3 GROUND FLOOR PLAN

#### VILLA B3 UPPER FLOOR PLAN







#### VILLA C1 GROUND FLOOR PLAN

#### VILLA C1 UPPER FLOOR PLAN





#### VILLA C2 GROUND FLOOR PLAN

#### VILLA C2 UPPER FLOOR PLAN





#### VILLA C3 GROUND FLOOR PLAN



#### VILLA C3 UPPER FLOOR PLAN





#### BEDROOM

Slip into luxury in our breathtaking master bedrooms (2 per villa) featuring spacious, well crafted, tailor-made, his-and-her wardrobes. Savour its exquisite attributes: Beauty. Fine attention to detail and luxury in every inch. Truly, the stuff that dreams are made of.



#### BATHROOM

Baale Villas feature five fixture bathrooms with world class fittings; tailor-made spacious bath tubs; rain showers and outdoor shower courts. While sandstone-clad feature walls lend a tropical ambience to your ba