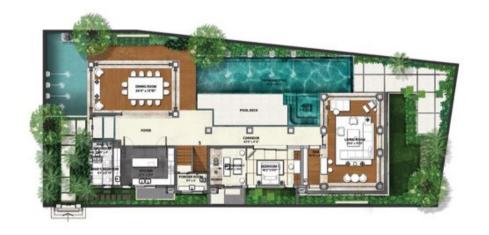

mpressive minimum 40 feet in length with an in built Jacuzzi and pool deck.

Now, all these elegant villas need is a like-minded owner. Come, feel the addiction.



#### Villa A

Coconut trees tower over fully fitted and furnished villas and their exposed wooden sloping roofs with Balinese rattan matting. While wrap around balconies framed in wood lean out to water bodies below.

#### VILLA A1 GROUND FLOOR PLAN

#### VILLA A1 UPPER FLOOR PLAN





#### VILLA A2 GROUND FLOOR PLAN



#### VILLA A2 UPPER FLOOR PLAN





#### Villa B

Full length windows open out to private gardens where swing sofas and outdoor dining decks overlook seamless paddy fields. While high ceilings across the ground floor lend luxury to the interiors.

#### VILLA B1 GROUND FLOOR PLAN

#### VILLA B1 UPPER FLOOR PLAN





#### VILLA B2 GROUND FLOOR PLAN

#### VILLA B2 UPPER FLOOR PLAN





#### VILLA B3 GROUND FLOOR PLAN

#### VILLA B3 UPPER FLOOR PLAN







#### VILLA C1 GROUND FLOOR PLAN

#### VILLA C1 UPPER FLOOR PLAN





#### VILLA C2 GROUND FLOOR PLAN

#### VILLA C2 UPPER FLOOR PLAN





#### VILLA C3 GROUND FLOOR PLAN



#### VILLA C3 UPPER FLOOR PLAN





#### BEDROOM

Slip into luxury in our breathtaking master bedrooms (2 per villa) featuring spacious, well crafted, tailor-made, his-and-her wardrobes. Savour its exquisite attributes: Beauty. Fine attention to detail and luxury in every inch. Truly, the stuff that dreams are made of.



#### BATHROOM

Baale Villas feature five fixture bathrooms with world class fittings; tailor-made spacious bath tubs; rain showers and outdoor shower courts. W