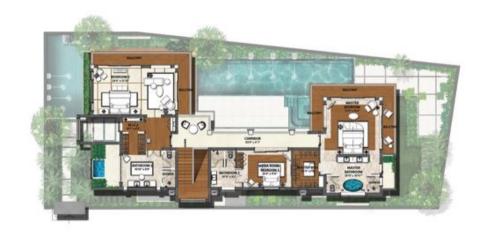

ressive minimum 40 feet in length with an in built Jacuzzi and pool deck.

Now, all these elegant villas need is a like-minded owner. Come, feel the addiction.



#### Villa A

Coconut trees tower over fully fitted and furnished villas and their exposed wooden sloping roofs with Balinese rattan matting. While wrap around balconies framed in wood lean out to water bodies below.

#### VILLA A1 GROUND FLOOR PLAN

#### VILLA A1 UPPER FLOOR PLAN





#### VILLA A2 GROUND FLOOR PLAN



#### VILLA A2 UPPER FLOOR PLAN





#### Villa B

Full length windows open out to private gardens where swing sofas and outdoor dining decks overlook seamless paddy fields. While high ceilings across the ground floor lend luxury to the interiors.

#### VILLA B1 GROUND FLOOR PLAN

#### VILLA B1 UPPER FLOOR PLAN





#### VILLA B2 GROUND FLOOR PLAN

#### VILLA B2 UPPER FLOOR PLAN





#### VILLA B3 GROUND FLOOR PLAN

#### VILLA B3 UPPER FLOOR PLAN







#### VILLA C1 GROUND FLOOR PLAN

#### VILLA C1 UPPER FLOOR PLAN





#### VILLA C2 GROUND FLOOR PLAN

#### VILLA C2 UPPER FLOOR PLAN





#### VILLA C3 GROUND FLOOR PLAN



#### VILLA C3 UPPER FLOOR PLAN





#### BEDROOM

Slip into luxury in our breathtaking master bedrooms (2 per villa) featuring spacious, well crafted, tailor-made, his-and-her wardrobes. Savour its exquisite attributes: Beauty. Fine attention to detail and luxury in every inch. Truly, the stuff that dreams are made of.



#### BATHROOM

Baale Villas feature five fixture bathrooms with world class fittings; tailor-made spacious bath tubs; rain showers and outdoor shower courts. Whi