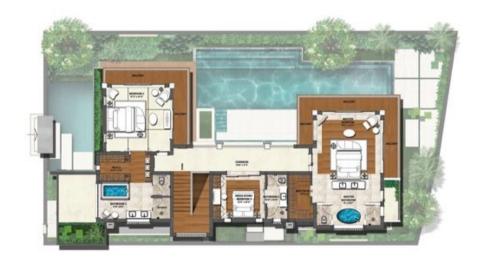

eck.

Now, all these elegant villas need is a like-minded owner. Come, feel the addiction.



#### Villa A

Coconut trees tower over fully fitted and furnished villas and their exposed wooden sloping roofs with Balinese rattan matting. While wrap around balconies framed in wood lean out to water bodies below.

#### VILLA A1 GROUND FLOOR PLAN

#### VILLA A1 UPPER FLOOR PLAN





#### VILLA A2 GROUND FLOOR PLAN



#### VILLA A2 UPPER FLOOR PLAN





#### Villa B

Full length windows open out to private gardens where swing sofas and outdoor dining decks overlook seamless paddy fields. While high ceilings across the ground floor lend luxury to the interiors.

#### VILLA B1 GROUND FLOOR PLAN

#### VILLA B1 UPPER FLOOR PLAN





#### VILLA B2 GROUND FLOOR PLAN

#### VILLA B2 UPPER FLOOR PLAN





#### VILLA B3 GROUND FLOOR PLAN

#### VILLA B3 UPPER FLOOR PLAN







#### VILLA C1 GROUND FLOOR PLAN

#### VILLA C1 UPPER FLOOR PLAN





#### VILLA C2 GROUND FLOOR PLAN

#### VILLA C2 UPPER FLOOR PLAN





#### VILLA C3 GROUND FLOOR PLAN



#### VILLA C3 UPPER FLOOR PLAN





#### BEDROOM

Slip into luxury in our breathtaking master bedrooms (2 per villa) featuring spacious, well crafted, tailor-made, his-and-her wardrobes. Savour its exquisite attributes: Beauty. Fine attention to detail and luxury in every inch. Truly, the stuff that dreams are made of.



#### BATHROOM

Baale Villas feature five fixture bathrooms with world class fittings; tailor-made spacious bath tubs; rain showers and outdoor shower courts. While sandstone-clad feature walls lend a tropical ambience to your bath