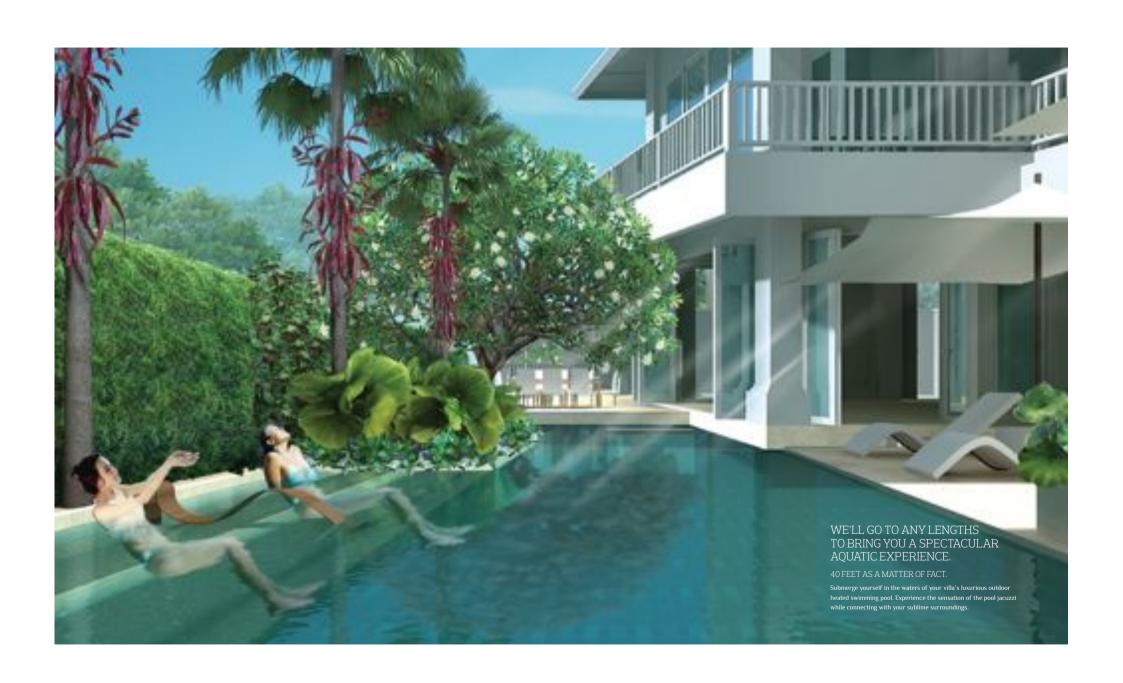

Marvel at the doors and full length windows that rise to 9 feet while gliding over the villa's specially designed flooring. And that's not all. Enjoy signature private swimming pools in each villa which are an impressive minimum 40 feet in length with an in built Jacuzzi and pool deck.