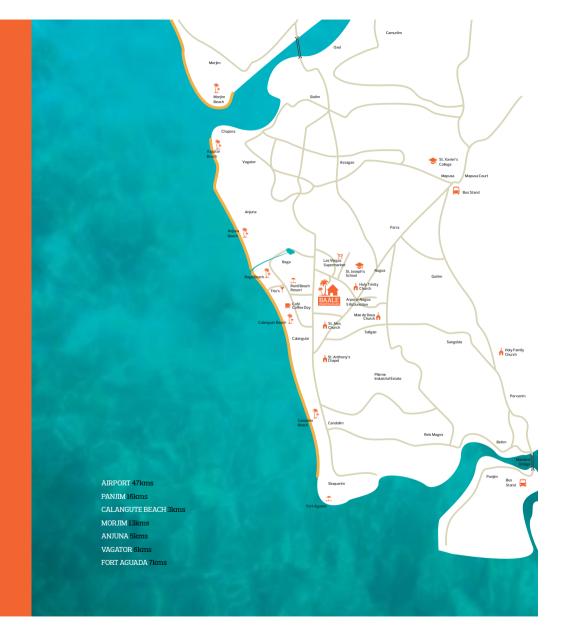

our personal butler in the comfort and luxury of your private villa. Or if you fancy a home cooked meal, then our concierge can organize a chef on call to prepare an exclusive meal of your choice in your villa. For other culinary conquests, our Concierge will be only too willing to organise delivery to your villa from any restaurant in Goa. Be it the local fish curry rice favourite, Subway, Dominos or even specialty seafood restaurants, the world is indeed your oyster.

And yet the party's far from over. Music comes to Arpora too, where local bands and artists on hire can tune in to make any celebration with friends or family truly special. For an unwind ritual, drift across to the Baale Club Spa or book in-villa spa services for some quiet soul searching at home.



#### I OCATION MAP





#### MASTER PLAN









# FULLY FURNISHED REASONS TO OCCUPY OUR EXQUISITE VILLAS.

Captivating Baale Private Villas & Spa are reminiscent of high-end properties in Bali. Live here and you'll be transported to an ambience that's both international and yet true to its tropical habitat.

Each villa has an individually designed signature landscape featuring garden spaces, lily ponds, sculptures, swing sofas and feature walls. Soak in the exquisite aspect of Balinese architecture and artifacts, spread your gaze over the seamlessness in interior and exterior landscape features and enjoy the thoughtful detailing in each room.

Marvel at the doors and full length windows that rise to 9 feet while gliding over the villa's specially designed flooring. And that's not all. Enjoy signature private