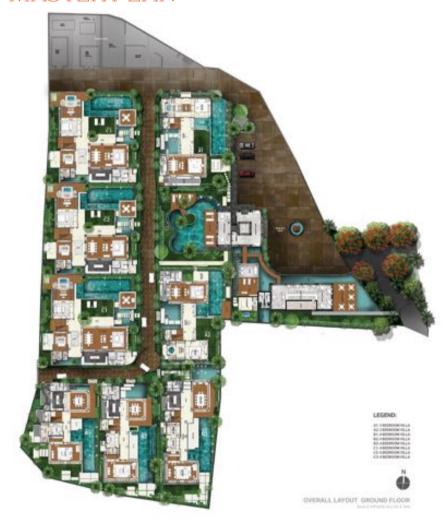

in the comfort and luxury of your private villa. Or if you fancy a home cooked meal, then our concierge can organize a chef on call to prepare an exclusive meal of your choice in your villa. For other culinary conquests, our Concierge will be only too willing to organise delivery to your villa from any restaurant in Goa. Be it the local fish curry rice favourite, Subway, Dominos or even specialty seafood restaurants, the world is indeed your oyster.

And yet the party's far from over. Music comes to Arpora too, where local bands and artists on hire can tune in to make any celebration with friends or family truly special. For an unwind ritual, drift across to the Baale Club Spa or book in-villa spa services for some quiet soul searching at home.



#### I OCATION MAP





#### MASTER PLAN









# FULLY FURNISHED REASONS TO OCCUPY OUR EXQUISITE VILLAS.

Captivating Baale Private Villas & Spa are reminiscent of high-end properties in Bali. Live here and you'll be transported to an ambience that's both international and yet true to its tropical habitat.

Each villa has an individually designed signature landscape featuring garden spaces, lily ponds, sculptures, swing sofas and feature walls. Soak in the exquisite aspect of Balinese architecture and artifacts, spread your gaze over the seamlessness in interior and exterior landscape features and enjoy the thoughtful detailing in each room.

Marvel at the doors and full length windows that rise to 9 feet while gliding over the villa's specially designed flooring. And that's not all. Enjoy signature private swimming pools in ea