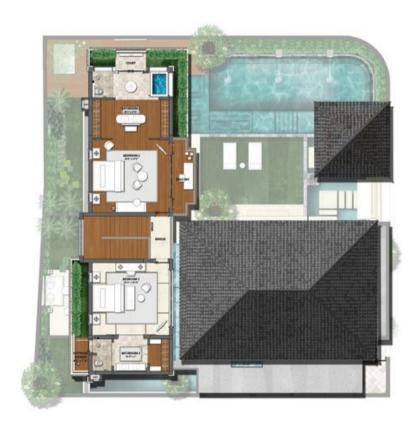

lean out to water bodies below.

#### VILLA A1 GROUND FLOOR PLAN

#### VILLA A1 UPPER FLOOR PLAN





#### VILLA A2 GROUND FLOOR PLAN



#### VILLA A2 UPPER FLOOR PLAN





#### Villa B

Full length windows open out to private gardens where swing sofas and outdoor dining decks overlook seamless paddy fields. While high ceilings across the ground floor lend luxury to the interiors.

#### VILLA B1 GROUND FLOOR PLAN

#### VILLA B1 UPPER FLOOR PLAN





#### VILLA B2 GROUND FLOOR PLAN

#### VILLA B2 UPPER FLOOR PLAN





#### VILLA B3 GROUND FLOOR PLAN

#### VILLA B3 UPPER FLOOR PLAN







#### VILLA C1 GROUND FLOOR PLAN

#### VILLA C1 UPPER FLOOR PLAN





#### VILLA C2 GROUND FLOOR PLAN

#### VILLA C2 UPPER FLOOR PLAN





#### VILLA C3 GROUND FLOOR PLAN



#### VILLA C3 UPPER FLOOR PLAN





#### BEDROOM

Slip into luxury in our breathtaking master bedrooms (2 per villa) featuring spacious, well crafted, tailor-made, his-and-her wardrobes. Savour its exquisite attributes: Beauty. Fine attention to detail and luxury in every inch. Truly, the stuff that dreams are made of.



#### BATHROOM

Baale Villas feature five fixture bathrooms with world class fittings; tailor-made spacious bath tubs; rain showers and outdoor shower courts. While sandstone-clad feature walls lend a tropical ambience to your bath experience.

#### LIVING ROOM

Our spectacular living rooms are well appointed with living and dining areas, a specially designed bar and all in all with aesthetic details to please the connoisseur in you.











## FOR LIVING ROOMS AND LIVING ROOM CONVERSATIONS.



Baline