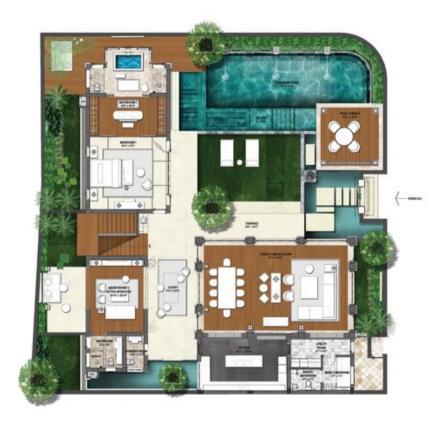

#### MASTER PLAN

#### Villa A

Coconut trees tower over fully fitted and furnished villas and their exposed wooden sloping roofs with Balinese rattan matting. While wrap around balconies framed in wood lean out to water bodies below.

#### Villa B

Full length windows open out to private gardens where swing sofas and outdoor dining decks overlook seamless paddy fields. While high ceilings across the ground floor lend luxury to the interiors.