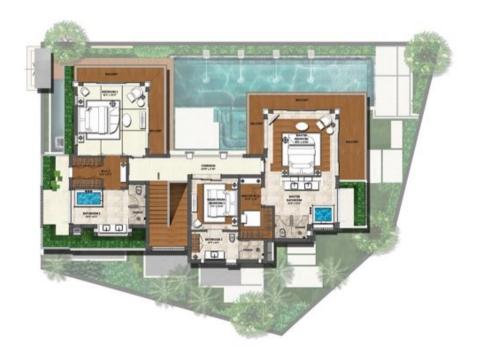

, feel the addiction.



#### Villa A

Coconut trees tower over fully fitted and furnished villas and their exposed wooden sloping roofs with Balinese rattan matting. While wrap around balconies framed in wood lean out to water bodies below.

#### VILLA A1 GROUND FLOOR PLAN

#### VILLA A1 UPPER FLOOR PLAN





#### VILLA A2 GROUND FLOOR PLAN



#### VILLA A2 UPPER FLOOR PLAN





#### Villa B

Full length windows open out to private gardens where swing sofas and outdoor dining decks overlook seamless paddy fields. While high ceilings across the ground floor lend luxury to the interiors.

#### VILLA B1 GROUND FLOOR PLAN

#### VILLA B1 UPPER FLOOR PLAN





#### VILLA B2 GROUND FLOOR PLAN

#### VILLA B2 UPPER FLOOR PLAN





#### VILLA B3 GROUND FLOOR PLAN

#### VILLA B3 UPPER FLOOR PLAN







#### VILLA C1 GROUND FLOOR PLAN

#### VILLA C1 UPPER FLOOR PLAN





#### VILLA C2 GROUND FLOOR PLAN

#### VILLA C2 UPPER FLOOR PLAN





#### VILLA C3 GROUND FLOOR PLAN



#### VILLA C3 UPPER FLOOR PLAN





#### BEDROOM

Slip into luxury in our breathtaking master bedrooms (2 per villa) featuring spacious, well crafted, tailor-made, his-and-her wardrobes. Savour its exquisite attributes: Beauty. Fine attention to detail and luxury in every inch. Truly, the stuff that dreams are made of.



#### BATHROOM

Baale Villas feature five fixture bathrooms with world class fittings; tailor-made spacious bath tubs; rain showers and outdoor shower courts. While sandstone-clad feature walls lend a tropical ambience to your bath experience.

#### LIVING ROOM

Our spectacular living rooms are well