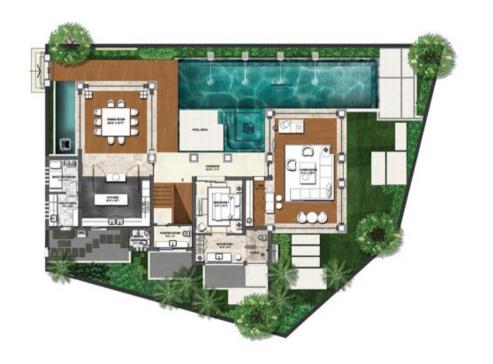

me, feel the addiction.



#### Villa A

Coconut trees tower over fully fitted and furnished villas and their exposed wooden sloping roofs with Balinese rattan matting. While wrap around balconies framed in wood lean out to water bodies below.

#### VILLA A1 GROUND FLOOR PLAN

#### VILLA A1 UPPER FLOOR PLAN





#### VILLA A2 GROUND FLOOR PLAN



#### VILLA A2 UPPER FLOOR PLAN





#### Villa B

Full length windows open out to private gardens where swing sofas and outdoor dining decks overlook seamless paddy fields. While high ceilings across the ground floor lend luxury to the interiors.

#### VILLA B1 GROUND FLOOR PLAN

#### VILLA B1 UPPER FLOOR PLAN





#### VILLA B2 GROUND FLOOR PLAN

#### VILLA B2 UPPER FLOOR PLAN





#### VILLA B3 GROUND FLOOR PLAN

#### VILLA B3 UPPER FLOOR PLAN







#### VILLA C1 GROUND FLOOR PLAN

#### VILLA C1 UPPER FLOOR PLAN





#### VILLA C2 GROUND FLOOR PLAN

#### VILLA C2 UPPER FLOOR PLAN





#### VILLA C3 GROUND FLOOR PLAN



#### VILLA C3 UPPER FLOOR PLAN





#### BEDROOM

Slip into luxury in our breathtaking master bedrooms (2 per villa) featuring spacious, well crafted, tailor-made, his-and-her wardrobes. Savour its exquisite attributes: Beauty. Fine attention to detail and luxury in every inch. Truly, the stuff that dreams are made of.



#### BATHROOM

Baale Villas feature five fixture bathrooms with world class fittings; tailor-made spacious bath tubs; rain showers and outdoor shower courts. While sandstone-clad feature walls lend a tropical ambience to your bath experience.

#### LIVING ROOM

Our spectacular living rooms are we