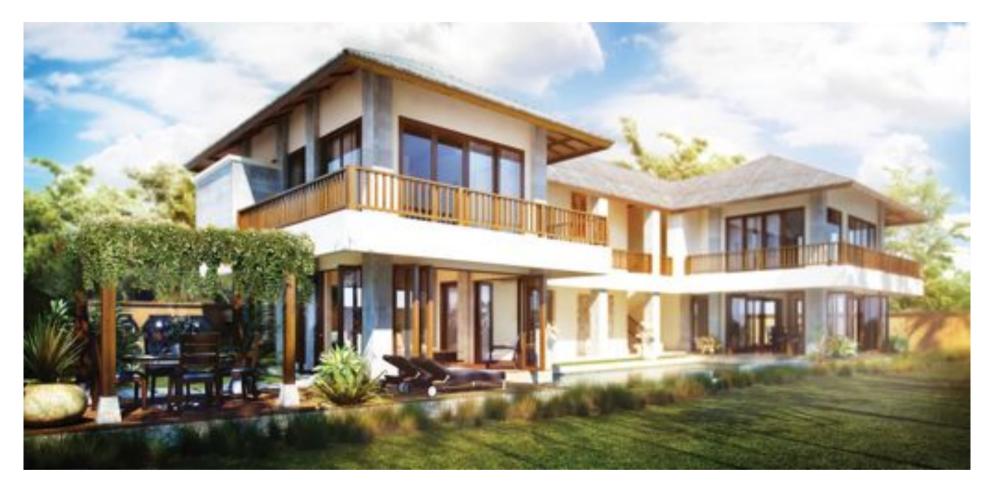

#### Villa A

Coconut trees tower over fully fitted and furnished villas and their exposed wooden sloping roofs with Balinese rattan matting. While wrap around balconies framed in wood lean out to water bodies below.