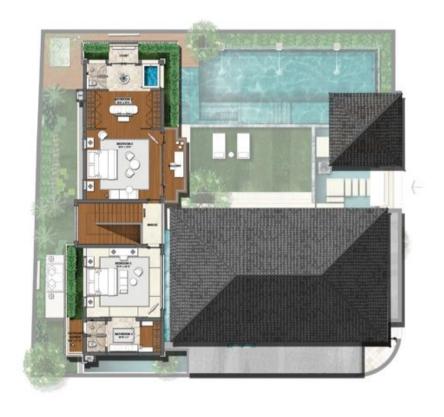

itted and furnished villas and their exposed wooden sloping roofs with Balinese rattan matting. While wrap around balconies framed in wood lean out to water bodies below.

#### VILLA A1 GROUND FLOOR PLAN

#### VILLA A1 UPPER FLOOR PLAN





#### VILLA A2 GROUND FLOOR PLAN



#### VILLA A2 UPPER FLOOR PLAN





#### Villa B

Full length windows open out to private gardens where swing sofas and outdoor dining decks overlook seamless paddy fields. While high ceilings across the ground floor lend luxury to the interiors.

#### VILLA B1 GROUND FLOOR PLAN

#### VILLA B1 UPPER FLOOR PLAN





#### VILLA B2 GROUND FLOOR PLAN

#### VILLA B2 UPPER FLOOR PLAN





#### VILLA B3 GROUND FLOOR PLAN

#### VILLA B3 UPPER FLOOR PLAN







#### VILLA C1 GROUND FLOOR PLAN

#### VILLA C1 UPPER FLOOR PLAN





#### VILLA C2 GROUND FLOOR PLAN

#### VILLA C2 UPPER FLOOR PLAN





#### VILLA C3 GROUND FLOOR PLAN



#### VILLA C3 UPPER FLOOR PLAN





#### BEDROOM

Slip into luxury in our breathtaking master bedrooms (2 per villa) featuring spacious, well crafted, tailor-made, his-and-her wardrobes. Savour its exquisite attributes: Beauty. Fine attention to detail and luxury in every inch. Truly, the stuff that dreams are made of.



#### BATHROOM

Baale Villas feature five fixture bathrooms with world class fittings; tailor-made spacious bath tubs; rain showers and outdoor shower courts. While sandstone-clad feature walls lend a tropical ambience to your bath experience.

#### LIVING ROOM

Our spectacular living rooms are well appointed with living and dining areas, a specially designed bar and a