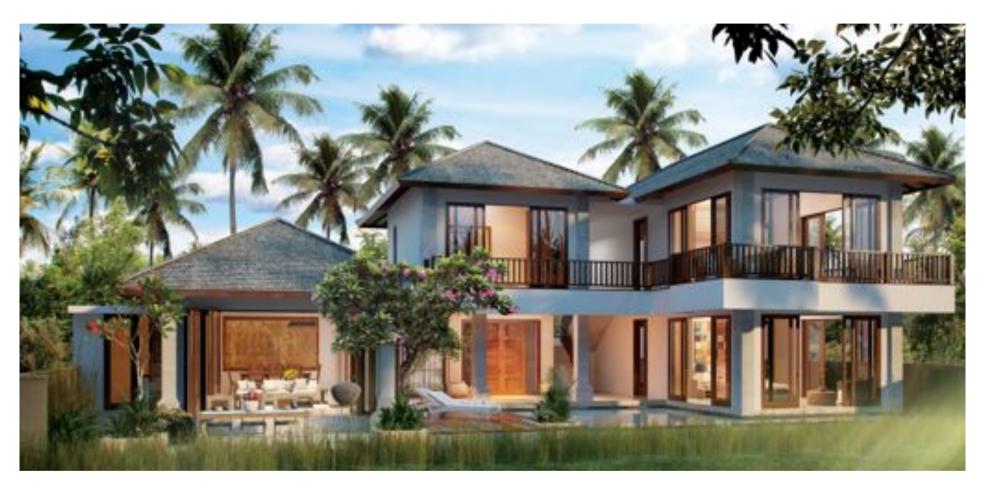

#### Villa A

Coconut trees tower over fully fitted and furnished villas and their exposed wooden sloping roofs with Balinese rattan matting. While wrap around balconies framed in wood lean out to water bodies below.