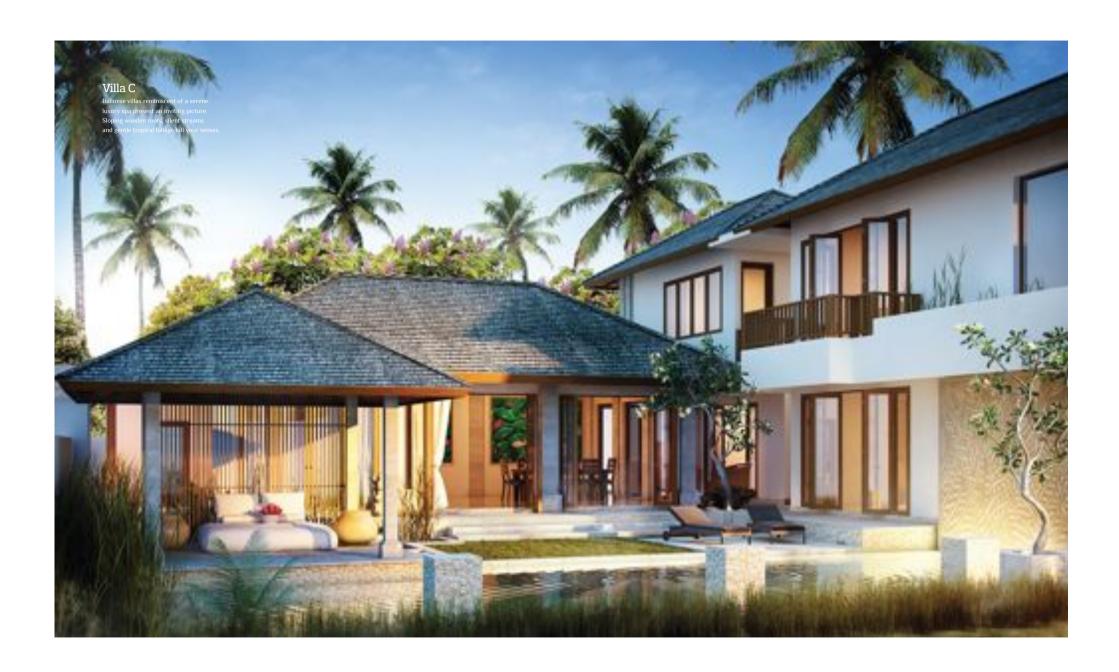

#### Villa A

Coconut trees tower over fully fitted and furnished villas and their exposed wooden sloping roofs with Balinese rattan matting. While wrap around balconies framed in wood lean out to water bodies below.