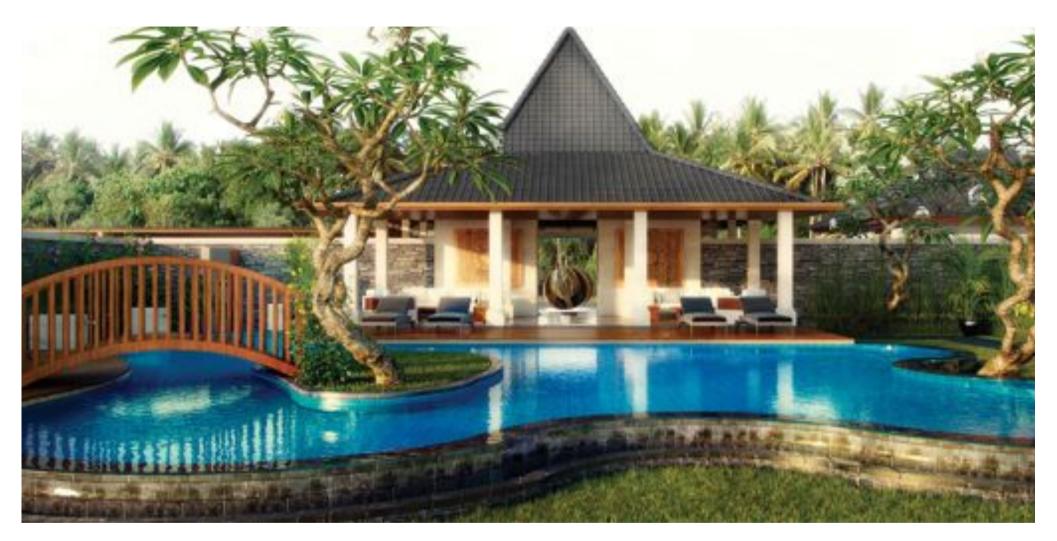

#### TAKING THE INDOORS OUTSIDE BRINGING THE OUTDOORS WITHIN INTERIORS, G.A. DESIGN, U.K.

Baale Private Villas & Spa is situated in truly unique natural surroundings in Goa. G.A. Design's intent is to harmonize the boundaries of the built interior with this natural exterior form. By taking reference from Balinese culture, the design of each residence will be accented with careful use of natural materials and sympathetic architectural design. Sourced from Bali, the natural Paras logia stone floors are inset with teak detailing. Entire walls will open up allowing the outside-in which gives inhabitants the optimum advantage of using the property's entire footprint. Natural stone floor will flow out from the internal areas, across the terraces and integrate into the landscape beyond, further bonding the living spaces together. This exclusive community of luxury villas at Baale Private Villas & Spa at Arpora is set to be the most unique and desirable in Goa.

#### THE TROPIC OF CONVERSATION

Goa's tropical landscape will be recreated at Baale Private Villas & Spa to maintain synergy with the mainland. The boutique villa development will feature tropical landscape comprising of trees and plants that thrive in tropical climates. Balinese art and artefacts will further accentuate the thematic landscape. Each of the villas will have lily ponds, a swimming pool with Jacuzzi, gardens, sun or pool deck with swing sofas, feature walls etc. There is a common swimming pool and a common central park with trees and foliage lining the internal path leading to the villas.